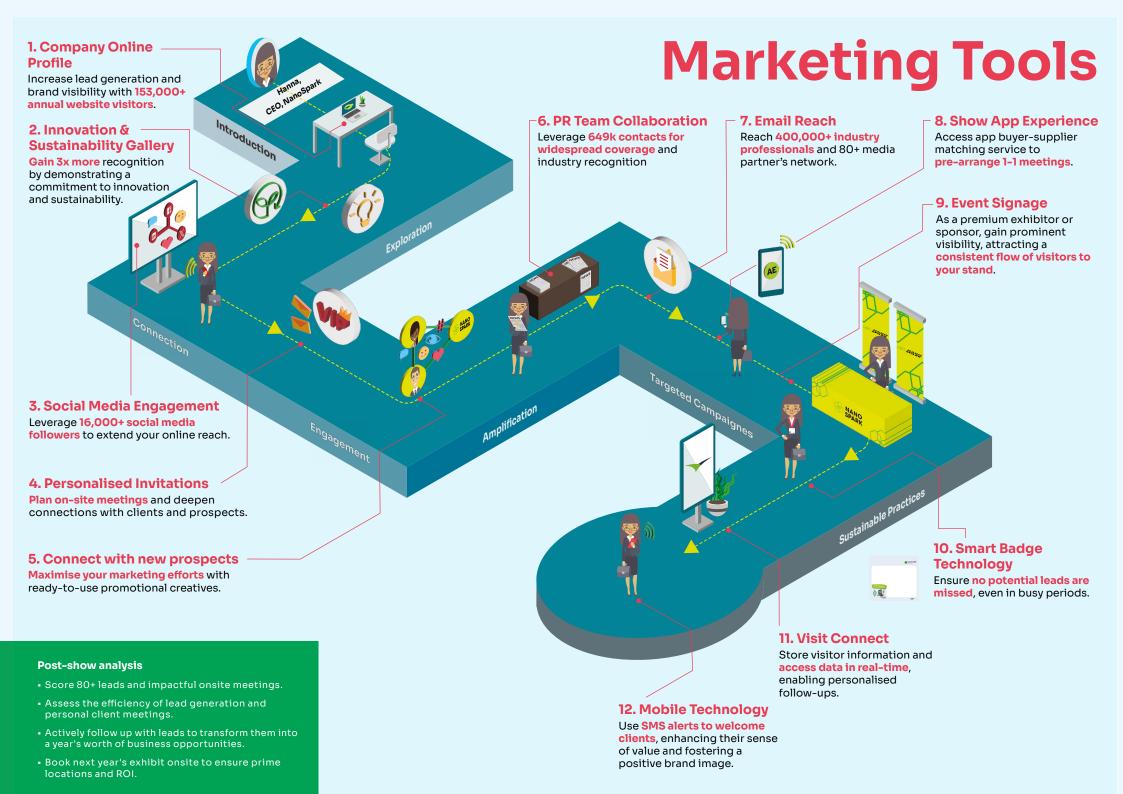

#### **Smart badge reader**

Each exhibitor stand has a smart badge reader which acts as a virtual shopping bag for visitors, allowing them to collect information about exhibitors digitally. It also gives exhibitors access to details of visitors who are interested in their company, products and services.

#### **Visit Connect**

This is a visitor scanning app that allows you to capture details of visitors you are speaking to and make notes on your conversation in real time. This offers exhibitors a fantastic way to qualify their leads as they come in, and personalise follow-up effectively.

23,045
Total leads via smart badge reader

**32,997**Total leads including visit connect

Contact us to find out more

#### EasyGo package

What's included in your GO PLUS marketing package?

- Display your company profile online with a description, product, news and jobs
- Personally invite customers and prospects with bespoke invitations and e-invites
- Promote your products through paper-free smart badge technology
- Get sent details of visitors who touched your reader with their smart badge
- Capture and qualify leads effectively with Visit Connect
- Receive real-time SMS alerts when your quests check in
- Display your logo on the exhibitor list