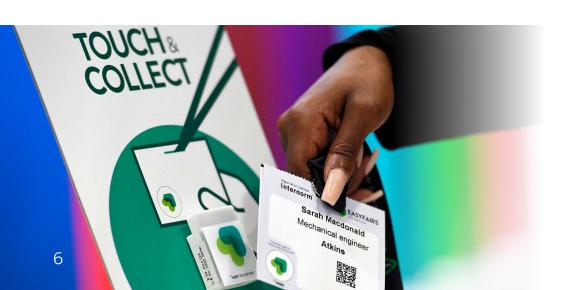

#### **Smart badge reader**

Each exhibitor stand has a smart badge reader which acts as a virtual shopping bag for visitors, allowing them to collect information about exhibitors digitally. It also gives exhibitors access to details of visitors who are interested in their company, products and services.

23,045
Total leads via smart badge reader

**32,997**Total leads including visit connect

Contact us to find out more